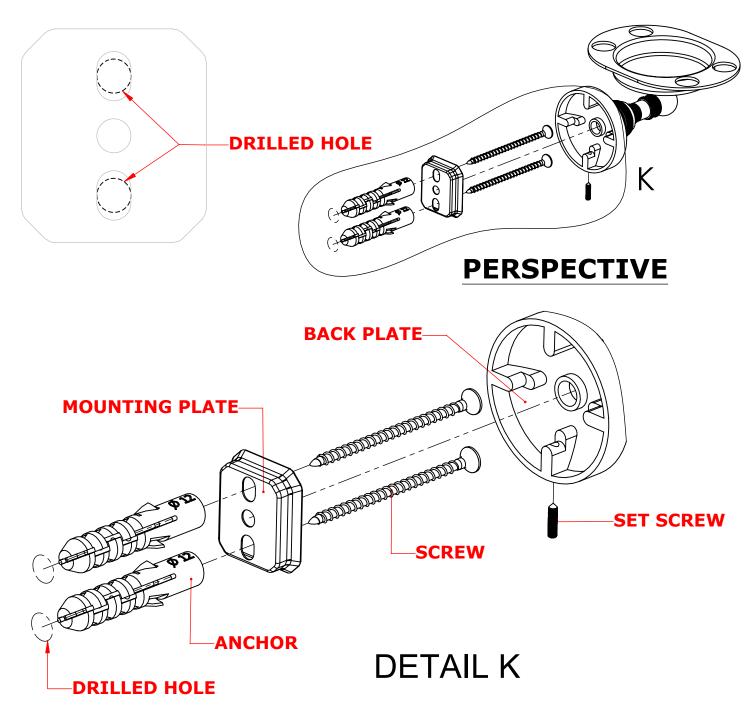

#### Step 1: Drill holes in Wall for screw anchors and attach Mounting Plate to Wall

Determine your desired location for installation and make a mark for the location of the mounting plate. Remove mounting plate from backplate by loosening set screw in backplate as pictured below. Place center hole of mounting plate over mark made above. Make 2 marks where mounting screws will be placed as shown below. Drill hole at each of the marks. (You may substitute other style mounting anchors or screws if desired). Place anchors into the holes made. Place mounting plate over holes and secure to mounting surface using screws as shown below.