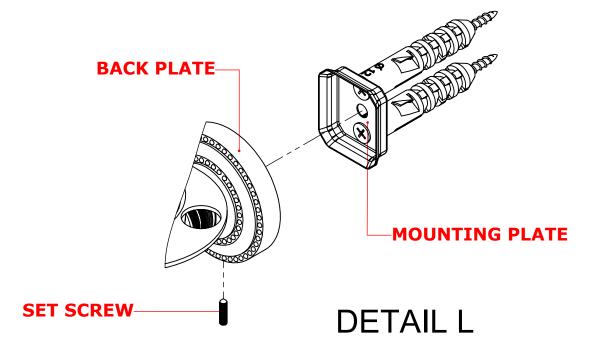

### Step 2: Attach Bracket to Mounting Plate.

Place bracket on mounting plate and secure by tightening set screw as shown below.