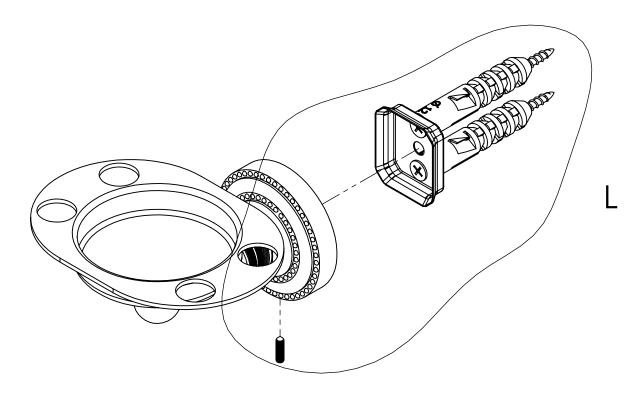

### Step 2: Attach Bracket to Mounting Plate.

Place bracket on mounting plate and secure by tightening set screw as shown below.